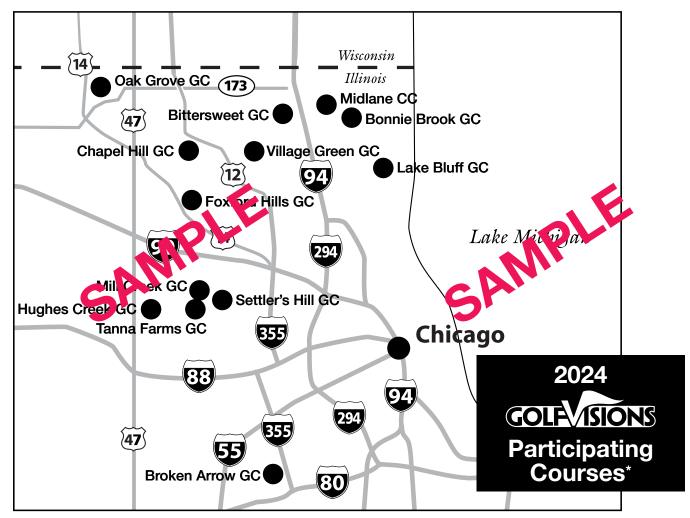

### COMPLIMENTARY 18-HOLE GREENS FEE

Choose from any participating GolfVisions cours

BITTERSWEET (D) CL B • BONNIE BROOK GOLF COURSE

- Brokel Apply Golf Club Chapel Hill Country Club
  - HUGHES C' ZEK GOLF CLUB LAKE BLUFF GOLF CLUB
  - MIDLANE COUNTRY CLUB MILL CREEK GOLF COURSE
- Oak Grove Golf Course Settler's Hill Golf Course
- TANNA FARMS GOLF COURSE VILLAGE GREEN GOLF COURSE

EXCLUDES Foxford Hills.